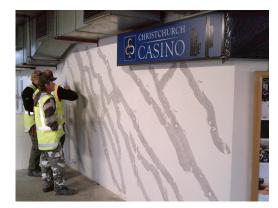

Figure 1. Measuring Crack Width

Figure 3. Quality Assurance Practices

Figure 3. Wall crack prep work

Figure 4. Completed Beam