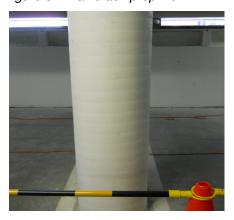

Figure 1. Measuring Crack Width

Figure 3. Quality Assurance Practices

Figure 3. Wall crack prep work

Figure 4. Completed Beam