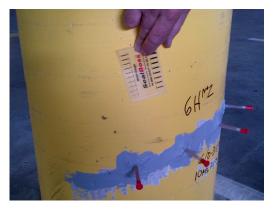

Figure 1. Measuring Crack Width

Figure 3. Quality Assurance Practices

Figure 3. Wall crack prep work

Figure 4. Completed Beam