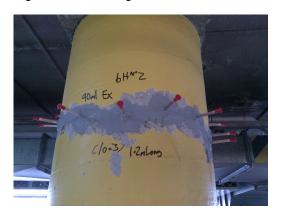

Figure 1. Measuring Crack Width

Figure 3. Quality Assurance Practices

Figure 3. Wall crack prep work

Figure 4. Completed Beam